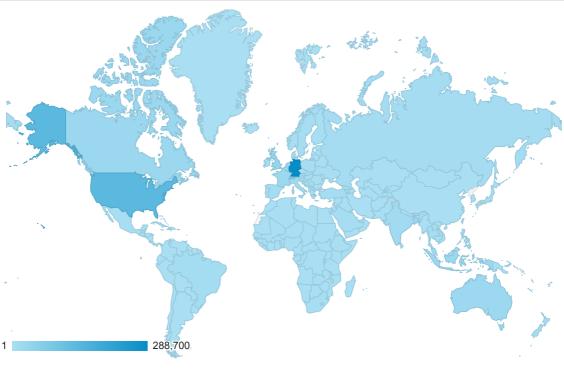

## Location

Apr 1, 2010 - Nov 30, 2017

**Map Overlay** 

Summary

13.

Netherlands

| •       |                |                                                |                                              |                                                   |                                                 |                                          |                                                  |                                            |                                  |                                            |
|---------|----------------|------------------------------------------------|----------------------------------------------|---------------------------------------------------|-------------------------------------------------|------------------------------------------|--------------------------------------------------|--------------------------------------------|----------------------------------|--------------------------------------------|
|         |                | Acquisition                                    |                                              |                                                   | Behavior                                        |                                          |                                                  | Conversions                                |                                  |                                            |
| Country |                | Sessions                                       | % New<br>Sessions                            | New<br>Users                                      | Bounce<br>Rate                                  | Pages /<br>Session                       | Avg. Session<br>Duration                         | Goal Conversion<br>Rate                    | Goal<br>Completions              | Goal<br>Value                              |
|         |                | 998,695<br>% of Total:<br>100.00%<br>(998,695) | 86.02%<br>Avg for View:<br>85.94%<br>(0.09%) | 859,038<br>% of<br>Total:<br>100.09%<br>(858,232) | 55.97%<br>Avg for<br>View:<br>55.97%<br>(0.00%) | 2.81<br>Avg for View:<br>2.81<br>(0.00%) | 00:01:57<br>Avg for View:<br>00:01:57<br>(0.00%) | 0.00%<br>Avg for View:<br>0.00%<br>(0.00%) | 0<br>% of Total:<br>0.00%<br>(0) | \$0.00<br>% of Total:<br>0.00%<br>(\$0.00) |
| 1.      | Germany        | 288,700<br>(28.91%)                            | 86.31%                                       | 249,174<br>(29.01%)                               | 50.02%                                          | 2.88                                     | 00:02:09                                         | 0.00%                                      | 0<br>(0.00%)                     | \$0.00<br>(0.00%)                          |
| 2.      | United States  | <b>138,658</b> (13.88%)                        | 92.75%                                       | 128,612<br>(14.97%)                               | 64.65%                                          | 2.17                                     | 00:01:16                                         | 0.00%                                      | 0<br>(0.00%)                     | \$0.00<br>(0.00%)                          |
| 3.      | Switzerland    | <b>89,646</b> (8.98%)                          | 73.74%                                       | 66,109<br>(7.70%)                                 | 46.44%                                          | 4.55                                     | 00:03:19                                         | 0.00%                                      | 0<br>(0.00%)                     | \$0.00<br>(0.00%)                          |
| 4.      | United Kingdom | <b>32,133</b> (3.22%)                          | 91.62%                                       | <b>29,441</b> (3.43%)                             | 60.13%                                          | 2.41                                     | 00:01:20                                         | 0.00%                                      | 0<br>(0.00%)                     | \$0.00<br>(0.00%)                          |
| 5.      | Austria        | 28,780<br>(2.88%)                              | 84.58%                                       | 24,343<br>(2.83%)                                 | 53.03%                                          | 3.46                                     | 00:02:19                                         | 0.00%                                      | 0<br>(0.00%)                     | \$0.00<br>(0.00%)                          |
| 6.      | Canada         | 26,198<br>(2.62%)                              | 90.67%                                       | 23,754<br>(2.77%)                                 | 59.82%                                          | 2.46                                     | 00:01:30                                         | 0.00%                                      | 0<br>(0.00%)                     | \$0.00<br>(0.00%)                          |
| 7.      | Australia      | 25,198<br>(2.52%)                              | 85.82%                                       | 21,625<br>(2.52%)                                 | 61.10%                                          | 2.29                                     | 00:01:49                                         | 0.00%                                      | 0<br>(0.00%)                     | \$0.00<br>(0.00%)                          |
| 8.      | France         | <b>23,878</b> (2.39%)                          | 89.57%                                       | 21,388<br>(2.49%)                                 | 56.48%                                          | 2.73                                     | 00:01:21                                         | 0.00%                                      | 0<br>(0.00%)                     | \$0.00<br>(0.00%)                          |
| 9.      | Indonesia      | <b>23,828</b> (2.39%)                          | 90.49%                                       | <b>21,561</b> (2.51%)                             | 63.32%                                          | 1.95                                     | 00:01:40                                         | 0.00%                                      | 0<br>(0.00%)                     | \$0.00<br>(0.00%)                          |
| 10.     | Malaysia       | <b>16,701</b> (1.67%)                          | 83.30%                                       | 13,912<br>(1.62%)                                 | 58.70%                                          | 2.52                                     | 00:02:12                                         | 0.00%                                      | 0<br>(0.00%)                     | \$0.00<br>(0.00%)                          |
| 11.     | India          | <b>16,046</b> (1.61%)                          | 95.07%                                       | 15,255<br>(1.78%)                                 | 64.42%                                          | 1.95                                     | 00:01:08                                         | 0.00%                                      | 0<br>(0.00%)                     | \$0.00<br>(0.00%)                          |
| 12.     | Italy          | 15,570<br>(1.56%)                              | 84.66%                                       | 13,181<br>(1.53%)                                 | 52.13%                                          | 3.48                                     | 00:02:08                                         | 0.00%                                      | 0<br>(0.00%)                     | \$0.00<br>(0.00%)                          |
|         |                |                                                |                                              |                                                   |                                                 |                                          |                                                  |                                            |                                  |                                            |